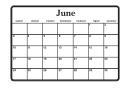

## **Calendar Questions**

1. Today is April 4th. On April 29th, there is a school holiday. How many more days until the school holiday?

\_\_\_\_\_ more days

2. Use the calendar to answer the questions.

A. How many Mondays are in the month of June?

davs

\_\_\_\_\_ Mondays

B. How many days are in the month of June?

Jeff's birthday is September 28th. If today is September 3rd, how many more days until Jeff's birthday?

\_\_\_\_\_ days

4. Frank's birthday is November 30th. If today is November 4th, how many more days until Frank's birthday?