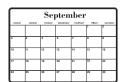

davs

\_\_\_\_\_ Mondays

B. How many days are in the month of June?

Jeff's birthday is September 28th. If today is September 3rd, how many more days until Jeff's birthday?

\_\_\_\_\_ days

4. Frank's birthday is November 30th. If today is November 4th, how many more days until Frank's birthday?