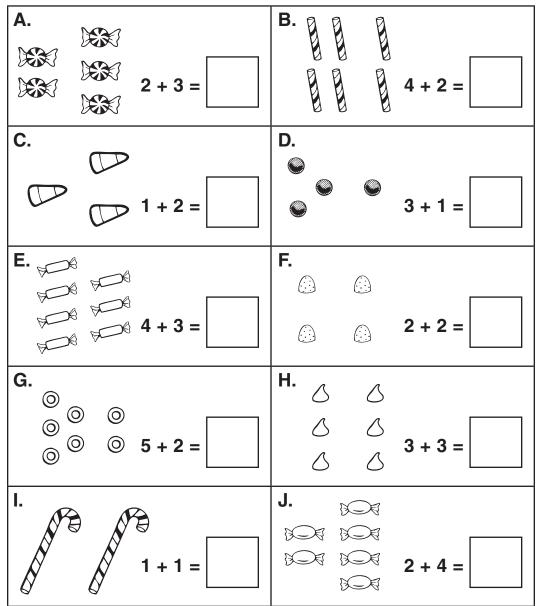

## Candy Counting

**Directions:** Count and add the candy. Write the answer in the box.

**Directions:** Look at the number in each box. Decide if it is *odd* or *even*. Circle the correct word.

| 1. 2            |      | <sup>2.</sup> 13 |      | <sup>3.</sup> 4  |      | <sup>4.</sup> 8 |      | <sup>5.</sup> 9  |      | <sup>6.</sup> 20 |      |
|-----------------|------|------------------|------|------------------|------|-----------------|------|------------------|------|------------------|------|
| odd             | even | odd              | even | odd              | even | odd             | even | odd              | even | odd              | even |
| <sup>7</sup> 17 |      | <sup>8.</sup> 12 |      | <sup>9.</sup> 15 |      | <sup>10.</sup>  |      | <sup>11.</sup> 6 |      | 12.<br><b>1</b>  |      |
| odd             | even | odd              | even | odd              | even | odd             | even | odd              | even | odd              | even |