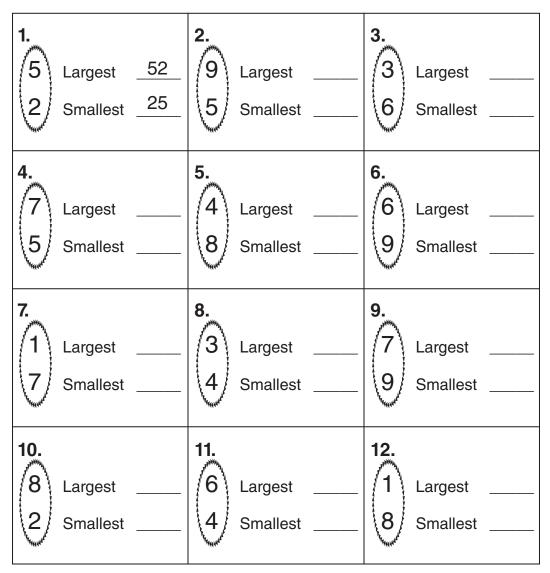

## Make a Number

**Directions:** Use the two numbers shown to make new numbers. Make the largest number and the smallest number. The first one has been done for you.