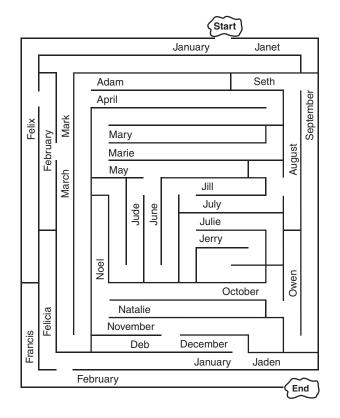

## Follow the Months

**Directions:** Follow the path of the months of the year in order.